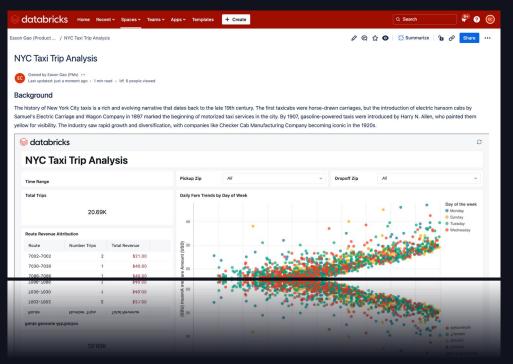

## Introducing AI/BI Dashboards

Simple to build, easy to share dashboards fully integrated with the Databricks Platform

## AI/BI Dashboards

Built to solve the challenges you're facing today and tomorrow