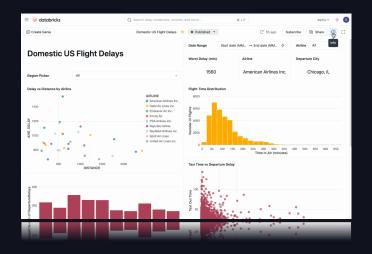

### Launch Genie from a Dashboard

+ New chat G Fason Gao 0 : how many fights had a departure datas of more than 10 minutes in this dataset? Space for Dashboard (Domestic US Flight Delays) This query calculates the number of flights that have a departure delay of more than 10 minutes - Flights Over 10min Delay 1 row 0900±0 > Show generated cod lb. 1× Auto visualize Bar chart Line chart Pie chart

databricks Genie Spaces

Space for Dashboard [Domestic US Flight Delays]

Dashboard

Genie

0

Share