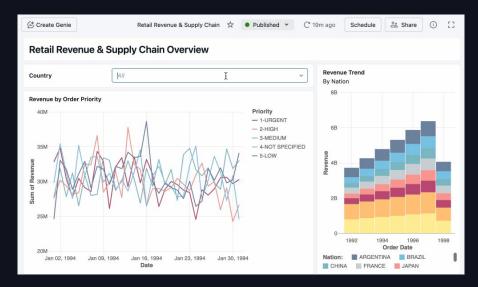

## Introducing AI/BI Dashboards

Simple to build, easy to share dashboards fully integrated with the Databricks Platform

## AI/BI Dashboards

Built to solve the challenges you're facing today and tomorrow