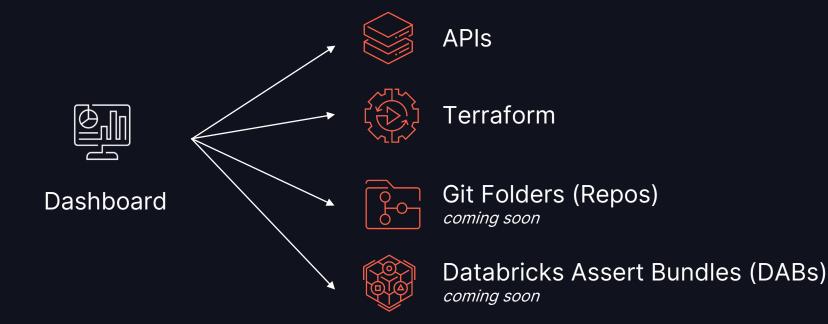

#### What we built

AI assisted authoring experience enabling self-service

Publish & share view-only dashboards to users outside the workspace

Simplified content model with API support

### Scalable dashboard infrastructure

Manage and deploy dashboards as code