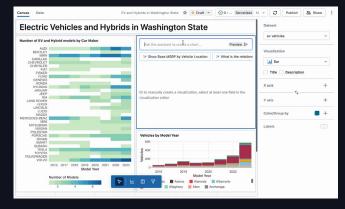

### Launch Genie from a Dashboard

+ New chat G Fason Gao 0 : how many fights had a departure datas of more than 10 minutes in this dataset? Space for Dashboard (Domestic US Flight Delays) This query calculates the number of flights that have a departure delay of more than 10 minutes - Flights Over 10min Delay 1 row 0900±0 > Show generated cod lb. 1× Auto visualize Bar chart Line chart Pie chart

databricks Genie Spaces

Space for Dashboard [Domestic US Flight Delays]

Dashboard

Genie

0

Share