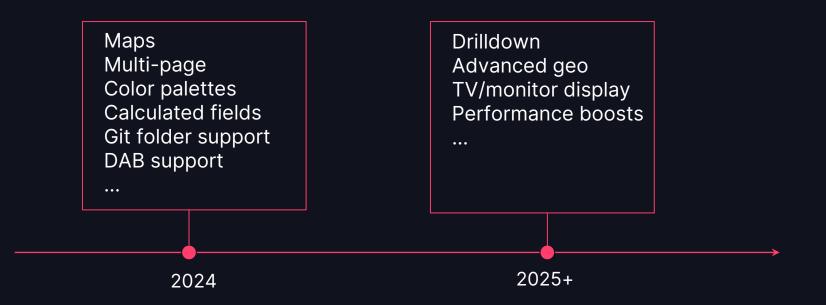

creation and modification approachable for non-technical users."

- Philip Basaric, Product Manager for Data Products, Whip Media

## Performant

## Performant

### Optimizing AI/BI Dashboards for speed and efficiency



15

### Snappy filtering Instant Interactivity



Client side filtering for small datasets No queries executed

16

### Scalable dashboard infrastructure

Manage and deploy dashboards as code



## Secured Sharing

## Share ready

Easily share insights across your organization



### Embed dashboards into your application

#### AI/BI Dashboard embedded in Confluence



Private Preview

## Governed & secured with Unity Catalog





#### UC powered tables & metrics search

#### Data lineage on demand

21



## AI/BI Dashboards roadmap

Insider info, can you keep a secret?



# Databricks AI/BI are available to all DBSQL customers today.